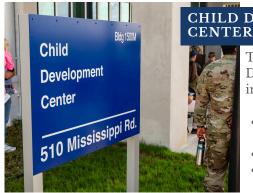

# CHILD DEVELOPMENT

The Child Development Center includes:

- A 41,129-squarefoot facility.
- 22 Classrooms.
- Indoor and outdoor play areas.