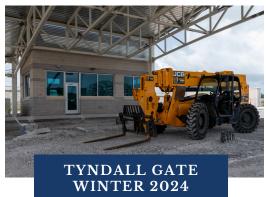

### COMPLETED PROJECTS



# CHILD DEVELOPMENT

The Child Development Center includes:

- A 41,129-squarefoot facility.
- 22 Classrooms.
- Indoor and outdoor play areas.

### PROJECTS IN WORKS



The Subscale Drone Complex will consist of:

- Four facilities totaling 97,360 square feet.
- A drying tower for drone parachutes.



#### WEG SMALL BOAT FACILITY

The Small Boat Facility includes:

- A 4,200-squarefoot facility.
- A dock with 4 slips.
- A boat ramp with an adjacent dock.



The Aerospace **Ground Equipment** Facility will consist

- A 52,000-squarefoot facility.
- 48 work stations.
- A large overhead crane.

## **GATE UPDATE**