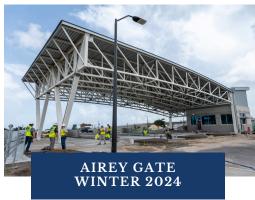

### COMPLETED PROJECTS



# CHILD DEVELOPMENT

The Child Development Center includes:

- A 41,129-squarefoot facility.
- 22 Classrooms.
- Indoor and outdoor play areas.

### PROJECTS IN WORKS



The Subscale Drone Complex will consist of:

- Four facilities totaling 97,360 square feet.
- A drying tower for drone parachutes.



#### WEG SMALL BOAT FACILITY

The Small Boat Facility includes:

- A 4,200-squarefoot facility.
- A dock with 4 slips.
- A boat ramp with an adjacent dock.



The Aerospace **Ground Equipment** Facility will consist

- A 52,000-squarefoot facility.
- 48 work stations.
- A large overhead crane.

## **GATE UPDATE**