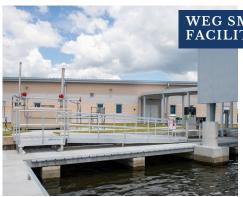

#### WEG SMALL BOAT FACILITY

The Small Boat Facility includes:

- A 4,200-squarefoot facility.
- A dock with 4 slips.
- A boat ramp with an adjacent dock.

The Aerospace **Ground Equipment** Facility will consist