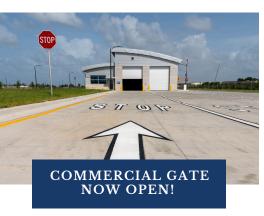

### COMPLETED PROJECTS



# CHILD DEVELOPMENT

The Child Development Center includes:

- A 41,129-squarefoot facility.
- 22 Classrooms.
- Indoor and outdoor play areas.

### PROJECTS IN WORKS



The Subscale Drone Complex will consist of:

- Four facilities totaling 97,360 square feet.
- A drying tower for drone parachutes.



#### WEG SMALL BOAT FACILITY

The Small Boat Facility includes:

- A 4,200-squarefoot facility.
- A dock with 4 slips.
- A boat ramp with an adjacent dock.



The Aerospace **Ground Equipment** Facility will consist

- A 52,000-squarefoot facility.
- 48 work stations.
- A large overhead crane.

## **GATE UPDATE**