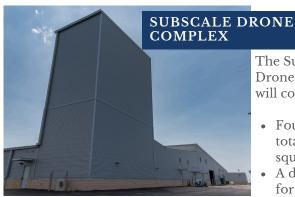

### PROJECTS IN WORKS

The Subscale Drone Complex will consist of:

- Four facilities totaling 97,360 square feet.
- A drying tower for drone parachutes.